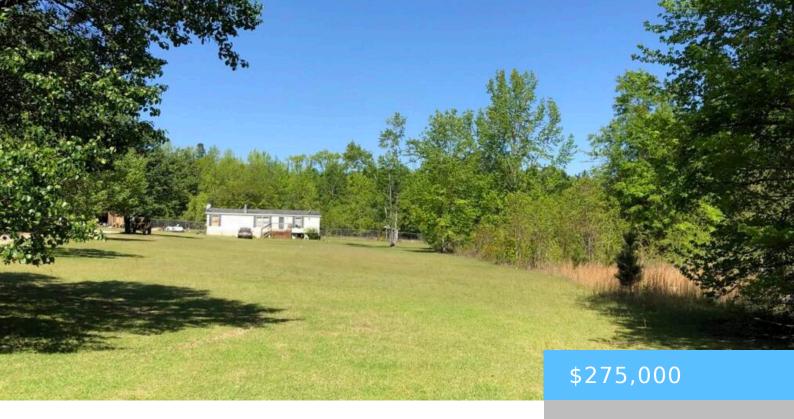

#### **1832 PINE PLAIN ROAD**

https://vizorealty.com

Are you waiting for country living at its best? This is a 9.8-acre lot that has been maintained and partially cleared for the current home. Backyard already has a fence for your pets or farm animals to roam. Septic tank has been serviced and well pump recently replaced in the last five years. Storage sheds will remain on the property. Farm animals will not convey. Disclaimer: CMLS has not reviewed and, therefore, does not endorse vendors who may appear in listings.