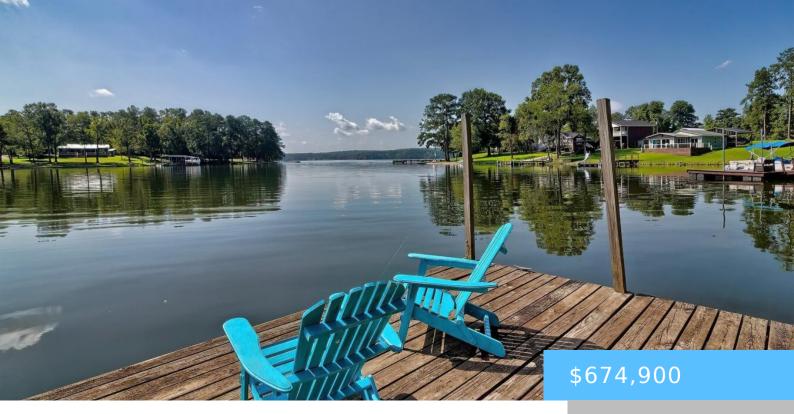

#### **1839 LAKESHORE ROAD**

https://vizorealty.com

Welcome to Lake Wateree!! One of the most beautiful Lakes in South Carolina. This home is located 12 miles north of Camden. The oldest inland city in South Carolina. The home is located in a big cove that opens to the main lake. With a beautiful high lot that slopes to the water. There is a dock at the waters edge. The home has 2800 sqft that is divided into and upper and lower level. The upper level has 3 bedrooms and 2 baths. The home has been beautifully updated with Luxury Vinyl Tile flooring in all the main level rooms. As you walk in the front door you will see the lake in front of you. The home is an open concept with the Kitchen on the right, an office on the left, one living area as you enter, the dining area to the right and a massive Sunroom overlooking the lake. The Kitchen has granite counter tops, many cabinets, ceiling fan, reverse osmosis water filter system and bar. The Master bedroom has a private bath with a separate shower, walk in closet and ceiling fan. The laundry room is a mud room with an outside door. The lower level which is entered from outside has two baths, a small kitchen, a living area, laundry area and private bath for the bedroom. It could be used as a separate apartment. Outside the home has a deck, patio area and Cabana. The home is being sold mostly furnished. This is a must see!! Disclaimer: CMLS has not reviewed and, therefore, does not endorse vendors who may appear in listings.

### **Amenities & Features**

Features: Deck, Dock, Gutters - Full