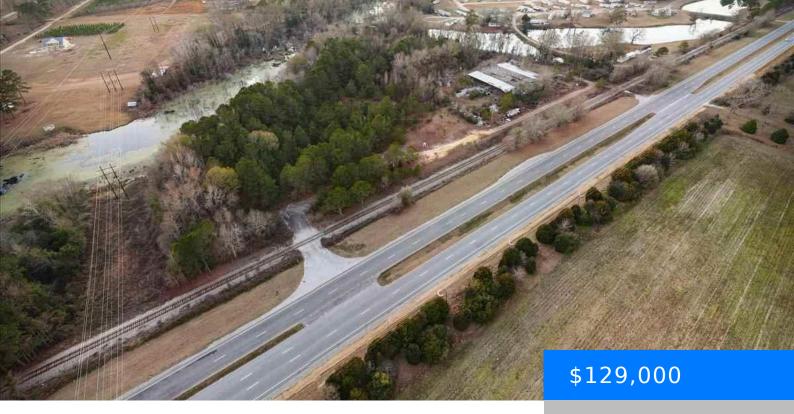

#### **1840 S MAIN ST, DARLINGTON SC 29532**

https://vizorealty.com

Unlock the potential of this 5.6 acre property, strategically situated right off Hwy 52. The land is a mix of partially cleared and wooded areas, with the very back of the property leading to a pond. It's prime location is just 20 minutes from Florence Regional Airport, 1.5 hours from Myrtle Beach, and only 5 minutes from the iconic Darlington Raceway. This central area sees substantial daily traffic, making it ideal for a variety of ventures. Whether you envision a doctor's office, warehouse storage, or a mechanic shop this property is unzoned and offers unlimited possibilities. Seize this opportunity to establish your business in a thriving and accessible location.

### **Basics**

**Date added:** Added 2 days ago

Category: Land Status: ACTIVE

**MLS ID:** 20250290

**Listing Date:** 2025-01-24

**Type:** Unimproved Land

Lot size, acres: 5.6 acres

**TMS:** 1860001064