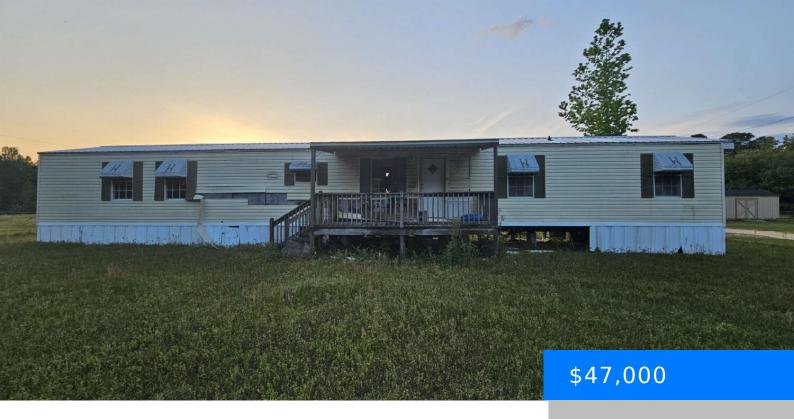

#### **186 SWEET BAY LANE**

https://vizorealty.com

Do not miss out on the real estate investment BOOM! This beautiful lot is in a very highly desired location between the major cities Charleston and Columbia. The 1995 Horton 3-bedroom, 2 bathroom needs extreme repair, but has a nice layout and with sheet rock, flooring, cabinets, etc. it can be a very nice home. The power is currently on and it has a new metal roof. Some other notable features with this investor special are the mature trees, fenced in front yard, and the quiet community. SELLER IS ALSO OFFERING HARD MONEY FINANCING FOR INVESTOR BUYERS. CALL FOR DETAILS. Loads Of Potential. Disclaimer: CMLS has not reviewed and, therefore, does not endorse vendors who may appear in listings.

- 3 beds
- 2 baths
- Manufactured/Mobile
- RESIDENTIAL
- ACTIVE
- 900 sq ft

#### **Basics**

Date added: Added 3 days ago

Category: RESIDENTIAL

**Status:** ACTIVE

Bathrooms: 2 baths

Area, sq ft: 900 sq ft

Year built: 1995

**TMS:** 0302-00-09-010

**Listing Date:** 2025-04-11

Type: Manufactured/Mobile

**Bedrooms: 3** beds

Half baths: 0 half baths

Lot size, acres: 0.86 acres

MLS ID: 606264

Full Baths: 2

## **Building Details**

Price Per SQFT: 52.22

New/Resale: Resale

**Heating:** Electric

Water: Well

**Basement:** No Basement

Style: Traditional

Foundation: Crawl Space

**Cooling:** Window Units

Sewer: Septic

Exterior material: Vinyl