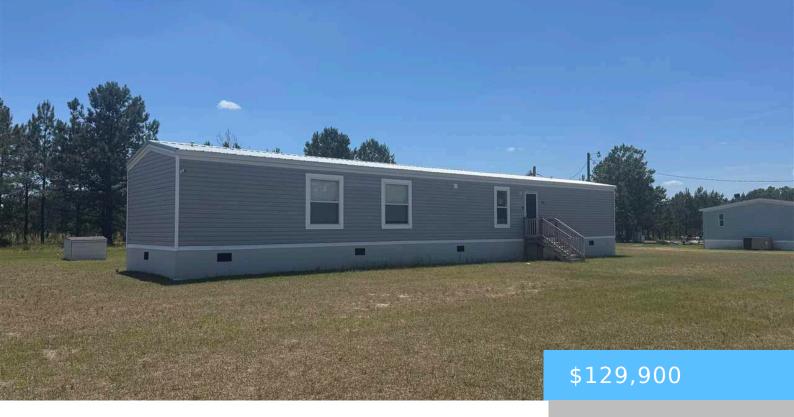

# 188 RIVER BIRCH RD, BISHOPVILLE SC 29010-8061

https://vizorealty.com

2022 Year Model Like New Upscale Manufactured Home. Eat in Island Kitchen wit lots of cabinets, New Appliances, Laundry Room, 3 Bedrooms, 2 Full Baths, Primary Bath with Dual Sinks Vanity, Garden Tub, Separate Shower, Linen Cabinet. Living Room, Central Heat and Air, Permanent Foundation, Private Well and Septic, .68 Acre Lot. fha, VA, usda, Conventional.

- 3 beds
- 2 baths
- Mobile Home
- RESIDENTIAL
- ACTIVE
- 1140 sq ft

**Listing Date:** 2025-05-02

Type: Mobile Home

**Bedrooms: 3** beds

Area, sq ft: 1140 sq ft

Year built: 2022

TMS: 0240000211000

### **Building Details**

Foundation: Crawl Space Heating: Floor Furnace

Cooling: Central Air Water: Well

Sewer: Septic Tank Floor covering: Vinyl

**Exterior material:** Vinyl Siding **Parking:** None