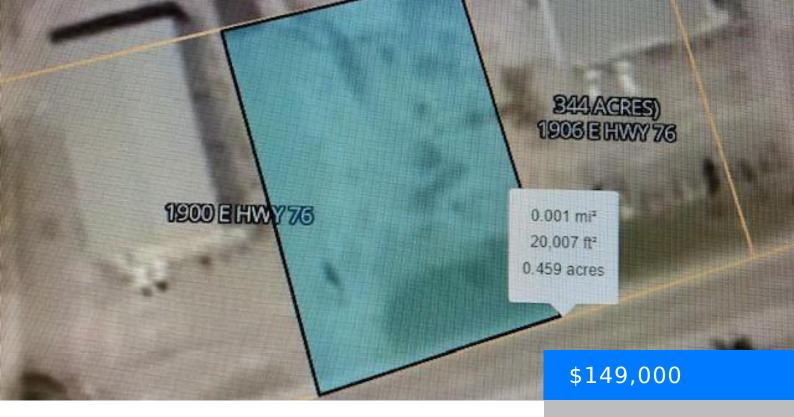

## **1900 E HIGHWAY 76, MARION SC 29571**

https://vizorealty.com

0.45 acres of prime commercial land ideally situated on Hwy 76 in Marion, adjacent to NAPA and Little Caesars. High-visibility location perfect for a variety of business opportunities. Call a Realtor for more information.

## **Basics**

Date added: Added 1 day ago

Category: Commercial Sale

**Status:** ACTIVE

Lot size, acres: 0.45 acres

TMS: 5650000073000

**Listing Date:** 2021-06-21

**Type:** Commercial