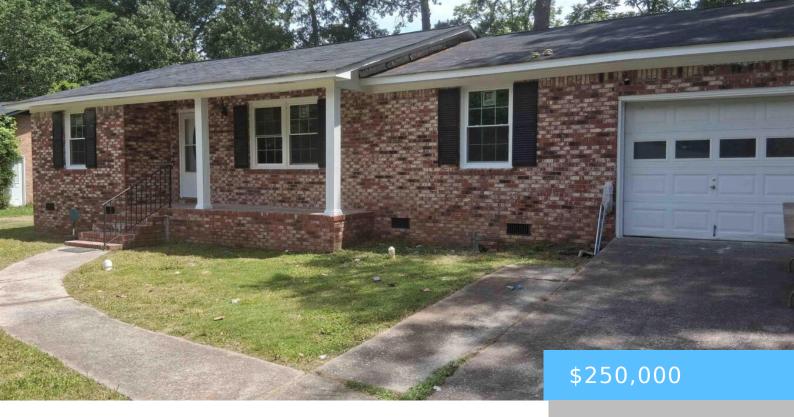

#### **1904 ELISE ROAD**

https://vizorealty.com

This 3 bedroom/ 2 bath home, 2 car garage is move in ready. Home has been totally renovated. Large partially fenced yard. Check it out. Disclaimer: CMLS has not reviewed and, therefore, does not endorse vendors who may appear in listings. Disclaimer: CMLS has not reviewed and, therefore, does not endorse vendors who may appear in listings.

- 3 beds
- 2 baths
- Single Family
- RESIDENTIAL
- ACTIVE
- 1638 sq ft

# **Building Details**

**Price Per SQFT:** 152.63

New/Resale: Resale

**Heating:** Central

Water: Public

**Garage Spaces:** 2

Exterior material: Brick-All Sides-AbvFound

Style: Ranch