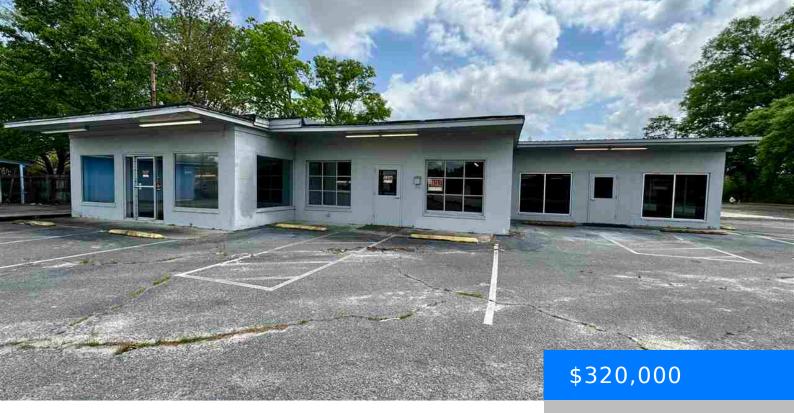

#### **191-201 HWY 1 SOUTH, CHERAW SC 29520** https://vizorealty.com

Prime commercial opportunity awaits at this desirable corner lot along the busy US Highway 1. Sitting on over half an acre, this property boasts three separate buildings and a vacant lot, each building is equipped with its own bathroom, front and rear entrances, and recently renovated with new flooring, paint, and hot water heaters. Building 1 offers approximately 2,200+/- sq ft of space, while Building 2 features around 1,100 sq ft, and Building 3 provides approximately 900 sq ft. Whether you're seeking an investment with rental potential or envisioning your next entrepreneurial venture, this property offers endless possibilities for success.

### Basics

Date added: Added 2 days ago Category: Commercial Sale Status: ACTIVE Lot size, acres: 0.5 acres MLS ID: 20241794 Listing Date: 2024-05-13 Type: Commercial Area, sq ft: 4000 sq ft Year built: 1980 TMS: 259 008 005 018 & 023

# **Building Details**

Heating: Heat Pump Water: Public Exterior material: Brick and Block Cooling: Central Air Floor covering: Luxury Vinyl Plank