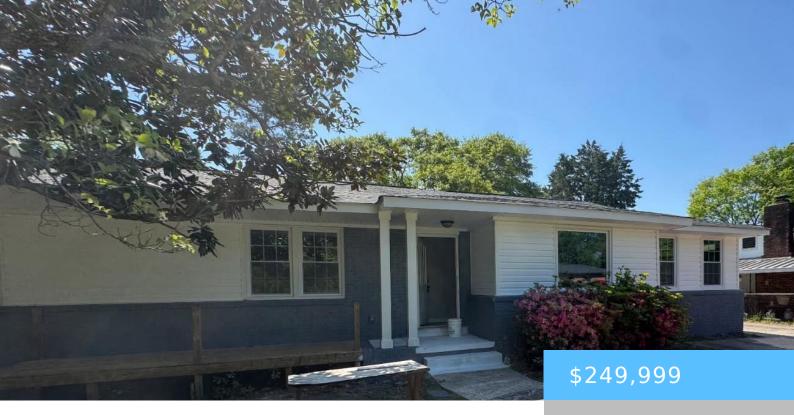

#### 1914 WOODFIELD DRIVE

https://vizorealty.com

Fully newly renovated home is yours for the right price. This home has been converted to three full baths with two master bedrooms and one shared full bath with the third bathroom for a grand total of 4 bedrooms. All brass hardware and door handles to match. New carpets in all bedrooms, tile and LVP throughout the home. The kitchen granite tile back splash and granite counter tops are stunning with a creative design. This home has a new front porch and a complete deck in the back with a shed for your personal use. Did I forget to mention freshly painted outside brick, a new roof, new HVAC and Duct System, plumbing, electrical system. One year home warranty based on price Professional cleaning prior to move-in. Did I forget to mention a complimentary ring door bell camera, included? Yes it is. This home offers a brand new porch and new deck. Recommended to verify all data and information. Disclaimer: CMLS has not reviewed and, therefore, does not endorse vendors who may appear in this listing. Disclaimer: CMLS has not reviewed and, therefore, does not endorse vendors who may appear in listings.

#### **Basics**

Full Baths: 3

Date added: Added 4 weeks ago Listing Date: 2025-04-22

Price per sqft: \$170.07 Category: RESIDENTIAL

**Type:** Single Family Status: Pending Contngnt/Inspect

Bedrooms: 4 bedsBathrooms: 3 bathsYear built: 1959TMS: 19701-08-05