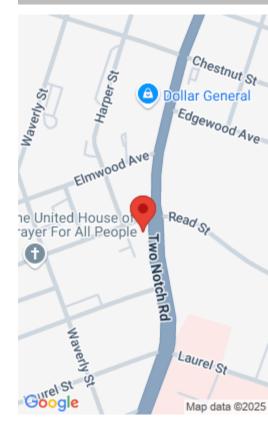

#### **1917 TWO NOTCH ROAD**

https://vizorealty.com

Come by and take a look at your new location for your new business, make your appointment today. Owner financing available with 30% down and acceptable terms. Disclaimer: CMLS has not reviewed and, therefore, does not endorse vendors who may appear in listings.

### **Basics**

Date added: Added 12 hours ago

Category: LOTS AND ACREAGE

Status: ACTIVE MLS ID: 599007

**Price Per Acre:** \$690,476

**Listing Date:** 2024-12-21

**Type:** Residential

Lot size, acres: 0.21 acres