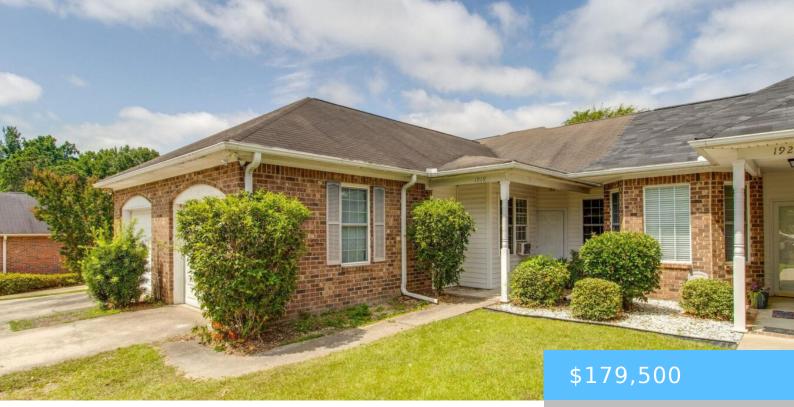

## **1919 PINE LAKE DRIVE**

https://vizorealty.com

Welcome home to this charming partial brick ranch patio home in a fantastic, convenient location! This 2-bedroom, 2-bath gem features an open, easy-living layout with an eat-in kitchen and a handy pass-through to the spacious living room. Enjoy your morning coffee or unwind on the lovely screened-in back porch, overlooking a low-maintenance yardâ[][perfect for relaxing without the hassle. You'll also love the attached one-car garage for added convenience. Nestled close to Lexington Medical Center, I-26, I-20, and all the shopping and dining along Sunset Boulevardâ[][plus, no HOA! This one has it allâ[][don't miss it! Disclaimer: CMLS has not reviewed and, therefore, does not endorse vendors who may appear in listings.

- 2 beds
- 2 baths
- Patio
- RESIDENTIAL
- ACTIVE

### Basics

Date added: Added 23 hours ago Price per sqft: \$195.53 Type: Patio Bedrooms: 2 beds Floors: 1 floor TMS: 004535-01-029 Pool on Property: No Financing Options: Cash,Conventional Listing Date: 2025-07-03 Category: RESIDENTIAL Status: ACTIVE Bathrooms: 2 baths Year built: 1998 MLS ID: 612281 Full Baths: 2 Cooling: Central,Window Units

# **Building Details**

Heating features: Central Garage spaces: 1 Water Source: Public Style: Ranch Exterior material: Brick-All Sides-AbvFound, Vinyl Garage: Garage Attached, Front Entry Foundation: Slab Sewer: Public Basement: No Basement New/Resale: Resale

### **Amenities & Features**

Features: Back Porch - Screened