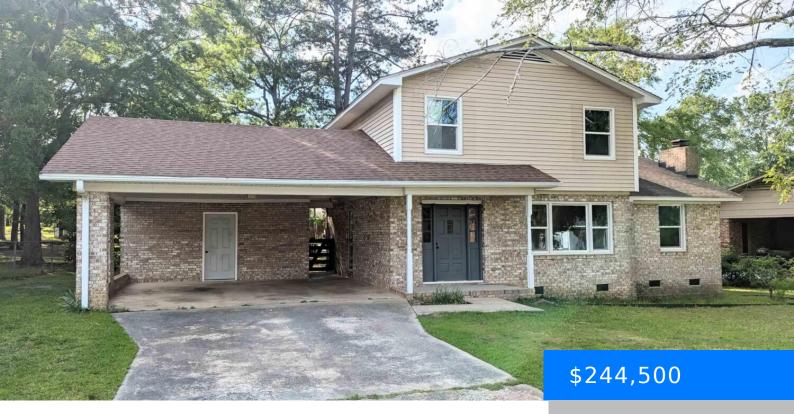

#### 1921 SPOTSWOOD DRIVE

https://vizorealty.com

Welcome to this lovely 3 bedroom 2 bath home, nestled in a well established neighborhood. This home offers a flowing layout with plenty of natural light. Completely redone kitchen and bathrooms updated with high quality in mind. This home boasts beautifully refinished hardwood floors throughout the entire house, which makes this one a rare find. The family room offers plenty of space for entertaining or a flex space with a full bath that offers the luxury of a rain shower. Walk out onto the deck and enjoy the spacious and peaceful backyard. Rest easy knowing that many other updates have been done in order to provide a high functioning home, including a completely incapsulated crawl space! This turn-key home is a definite must see. Disclaimer: CMLS has not reviewed and, therefore, does not endorse vendors who may appear in listings.

- 3 beds
- 2 baths
- Single Family
- RESIDENTIAL
- ACTIVE
- 1548 sq ft

## **Building Details**

**Price Per SQFT:** 157.95 **Style:** Traditional

New/Resale: Resale Foundation: Crawl Space

**Heating:** Central **Cooling:** Central **Water:** Public **Sewer:** Public

Basement: No Basement Exterior material: Brick-All Sides-AbvFound, Vinyl

#### **Amenities & Features**

Garage: Carport Attached Fireplace: Wood Burning