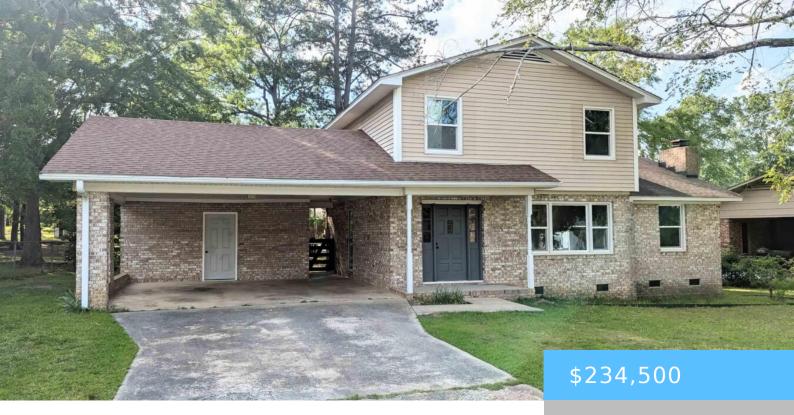

#### 1921 SPOTSWOOD DRIVE

https://vizorealty.com

\$10,000 PRICE REDUCTION! Welcome to this lovely 3 bedroom 2 bath home, nestled in a well established neighborhood. This home offers a flowing layout with plenty of natural light. Completely redone kitchen and bathrooms updated with high quality in mind. This home boasts beautifully refinished hardwood floors throughout the entire house, which makes this one a rare find. The family room offers plenty of space for entertaining or a flex space with a full bath that offers the luxury of a rain shower. Walk out onto the deck and enjoy the spacious and peaceful backyard. Rest easy knowing that many other updates have been done in order to provide a high functioning home, including a completely encapsulated crawl space! This turn-key home is a definite must see. Disclaimer: CMLS has not reviewed and, therefore, does not endorse vendors who may appear in listings.

#### **Basics**

Date added: Added 4 weeks ago Listing Date: 2025-05-12

Price per sqft: \$151.49 Category: RESIDENTIAL

Type: Single Family Status: ACTIVE

Bedrooms: 3 beds Bathrooms: 2 baths

Floors: 2 floors Lot size, acres: 0 acres

**Year built:** 1971 **TMS:** 07407-04-07

MLS ID: 608396 Full Baths: 2
Financing Options: Cash,Conventional,FHA,VA Cooling: Central

# **Building Details**

Heating features: Central Garage: Carport Attached

Foundation: Crawl Space Water Source: Public

**Sewer:** Public **Style:** Traditional

**Basement:** No Basement **Exterior material:** Brick-All Sides-AbvFound, Vinyl