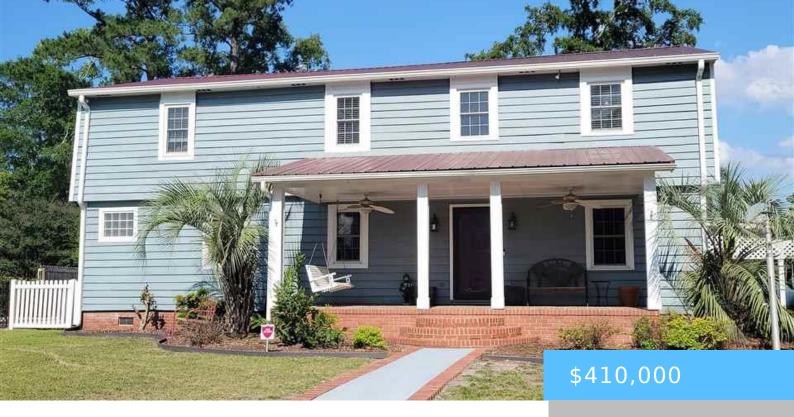

### 1926 DAMON DR, FLORENCE SC 29505

https://vizorealty.com

Take a look at this beauty!!!! 4 bedrooms, 4.5 baths, formal living, den/family room, and an original formal living that could be an office or study. Large formal dining, kitchen with breakfast area, large laundry, and outside storage. The backyard oasis offers a 18×36 inground swimming pool 5′ deep all the way, with a new liner, and new cover. You will find fig trees, pear, apple, grape arbor, and blueberry bush in the yard. Back yard is fenced, corner lot . This is a must see home to appreciate!!!

- 4 beds
- 4 baths
- Single Family
- RESIDENTIAL
- New
- 3325 sq ft

**Listing Date:** 2025-06-21

**Type:** Single Family **Bedrooms: 4** beds

Area, sq ft: 3325 sq ft

Year built: 1976

**MLS ID:** 20252351

Cooling: Central Air