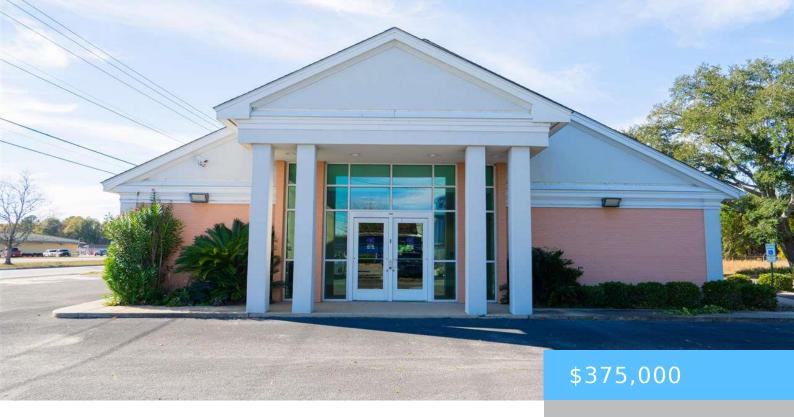

#### 1937 E PALMETTO, FLORENCE SC 29501

https://vizorealty.com

This is a well-maintained former bank facility with approximately 3000 square feet of space, located on 0.75 acres of land zoned for general commercial use on East Palmetto Street in Florence, SC. The facility has recently undergone updates with new interior finishes, making it a great condition property. Additionally, the adjacent 10.85 acres of land at the corner of E. Palmetto and O'Brien Road are available for purchase. The location is easily accessible and provides ample surface-level parking both in front of and behind the building. Furthermore, this property is conveniently located near downtown Florence and is only 9 miles from I-95, as well as being 6.5 miles from Florence County Industrial Park East.