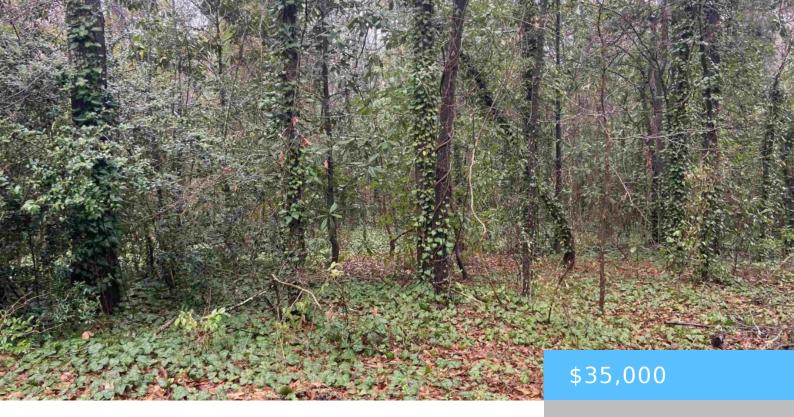

#### **1951 FOREST DRIVE**

https://vizorealty.com

Lot for sale in Kirkover Hills, with 87 feet of paved road. The lot is about 300ft deep. This lot has a gradual slope and is about 0.8 acres in size. The neighborhood is one of the most desirable and established neighborhoods in Camden. The land is conveniently located close to great shopping, award winning schools, fine dining and local hospitals – the perfect location to build your new home! Disclaimer: CMLS has not reviewed and, therefore, does not endorse vendors who may appear in listings.

### **Basics**

Date added: Added 11 hours ago

Category: LOTS AND ACREAGE

Status: ACTIVE MLS ID: 580596

Price Per Acre: \$43,750

**Listing Date:** 2024-03-08

**Type:** Residential Lot

Lot size, acres: 0.8 acres