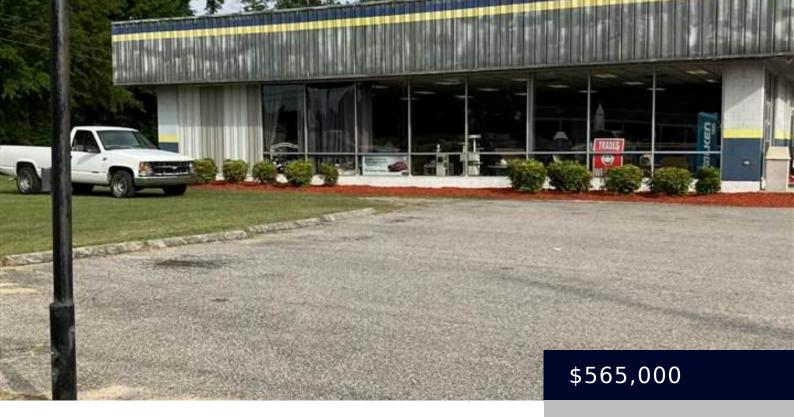

## 1969 E HWY 76, MARION SC 29571

https://vizorealty.com

AMAZING INVESTMENT OPPORTUNITY for any investor or auto/RV enthusiast. Local dealer is expanding and moving to a larger property. This building is situated on approximately one acre, inside the city limits, making it an excellent location. It is suitable for most industrial/commercial businesses. No inventory will convey with this property. It has four bays with lifts. Approximately 1000 sq ft in the front office. This building is in good condition. Fenced in the back. Take advantage of this opportunity today.

## **Basics**

Date added: Added 2 days ago

Category: Commercial Sale

**Status:** ACTIVE

Year built: 1990

**TMS:** 0650 000 254000

**Listing Date:** 2024-06-07

**Type:** Commercial

**Area, sq ft: 43560** sq ft

MLS ID: 20242149