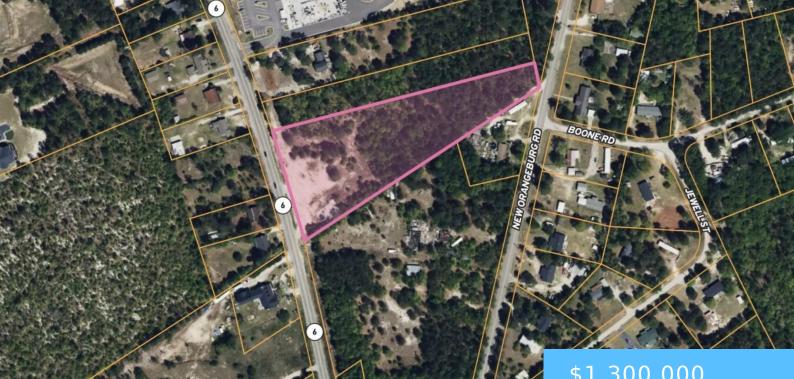

#### **1979 S LAKE DRIVE** https://vizorealty.com

Approximately 4.18 commercial acres on S Lake Dr. in Lexington, ideal for a commercial development site, featuring around 355 feet of road frontage. In 2020, SCDOT reported 15,400 vehicles per day (VPD) on S Lake Drive. Water and sewer services are available. An additional +/- 9.04 acres adjacent to this property is also for sale. Disclaimer: CMLS has not reviewed and, therefore, does not endorse vendors who may appear in listings.

### Basics

Date added: Added 15 hours ago Category: LOTS AND ACREAGE Status: ACTIVE MLS ID: 566317 Price Per Acre: \$311,005 Listing Date: 2023-07-12 Type: Commercial Lot size, acres: 4.18 acres TMS: 007600-02-017