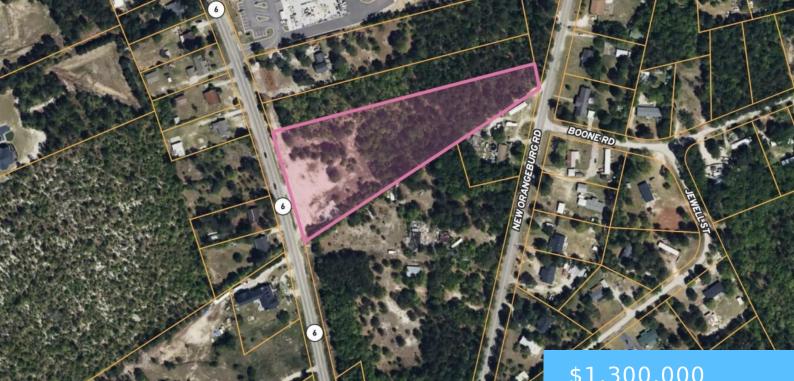

#### **1979 S LAKE DRIVE** https://vizorealty.com

Approximately 4.18 commercial acres on S Lake Dr. in Lexington, ideal for a commercial development site, featuring around 355 feet of road frontage. In 2020, SCDOT reported 15,400 vehicles per day (VPD) on S Lake Drive. Water and sewer services are available. An additional +/- 9.04 acres adjacent to this property is also for sale. Disclaimer: CMLS has not reviewed and, therefore, does not endorse vendors who may appear in listings.

### Basics

Date added: Added 12 hours ago Category: LOTS AND ACREAGE Status: ACTIVE MLS ID: 566317 Price Per Acre: \$311,005 Listing Date: 2023-07-12 Type: Commercial Lot size, acres: 4.18 acres TMS: 007600-02-017