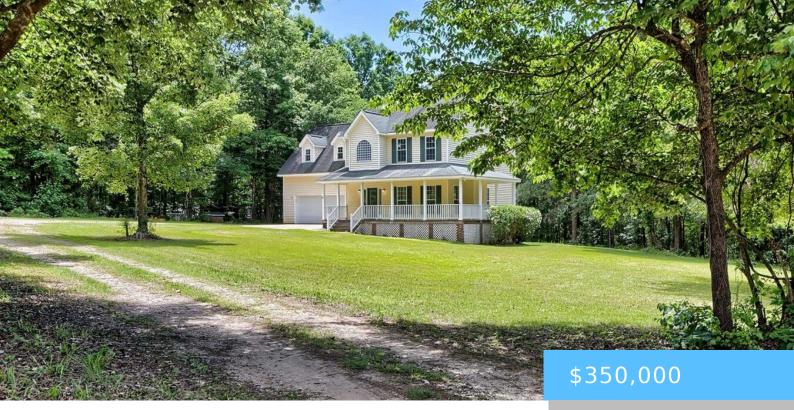

#### **198 BEAVER CREEK CIRCLE**

https://vizorealty.com

The WOW Factor on 3.32 Acres! Enjoy a country setting with this 3 bedroom 2.5 bath and HUGE bonus/game room (possible converted 4th bedroom) over garage. Updated paint, carpet and more! All appliances convey. Wrap around covered front porch and covered rear deck perfect for all entertaining occasions. Disclaimer: CMLS has not reviewed and, therefore, does not endorse vendors who may appear in listings.

#### Basics

Date added: Added 11 hours ago Category: RESIDENTIAL Status: ACTIVE Bathrooms: 3 baths Floors: 2 floors Lot size, acres: 3.32 acres MLS ID: 609337 Full Baths: 2

**Area, sq ft: 2138** sq ft **Year built:** 2000 **TMS:** 253-00-0B-019-SBU

# **Building Details**

Price Per SQFT: 163.7 New/Resale: Resale Heating: Heat Pump 1st Lvl,Heat Pump 2nd Lvl Water: Well Garage Spaces: 2 Exterior material: Vinyl Style: Traditional Foundation: Crawl Space Cooling: Central Sewer: Septic Basement: No Basement

## **Amenities & Features**

Garage: Garage Attached, Front Entry

Features: Back Porch - Covered, Corner, Deck, Front Porch - Covered

Fireplace: Gas Log-Propane