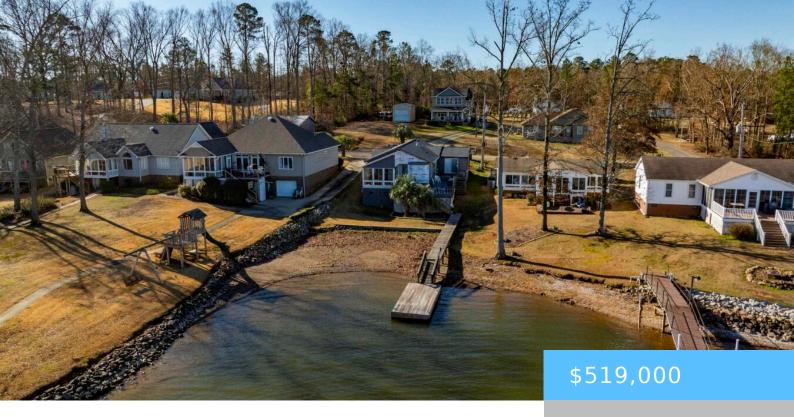

#### **198 SALUDA WATERS POINT**

https://vizorealty.com

MOTIVATED SELLER: PRIVATE DOCK and BIG WATER VIEWS on Lake Murray! WOW. Affordable lake life awaits you! Great opportunity, Deep water and a public launch within walking distance from the house! Make this your forever home, use it as an investment property, or make it a weekender... Lake Murray & the lake life await you! Lots of updates, including new windows, new Ceiling fan in the Florida room, soft close drawers! Stellar views from the new Bay Window in the kitchen. It's a short boat ride to several of Lake Murrays popular dining options!! Parking for 4 vehicles! Lake Murray boat launch is walking distance away. Small country cafe at the corner of 378 that has great food! Disclaimer: CMLS has not reviewed and, therefore, does not endorse vendors who may appear in listings.

Floors: 1 floor Lot size, acres: .12 acres

**Year built:** 1995 **TMS:** 205-55-00-015 **MLS ID:** 602179 **Pool on Property:** No

Full Baths: 2 Water Frontage: On Lake Murray, View-Big

Water, Waterfront Community

#### **Amenities & Features**

Features: Deck, Dock

New/Resale: Resale