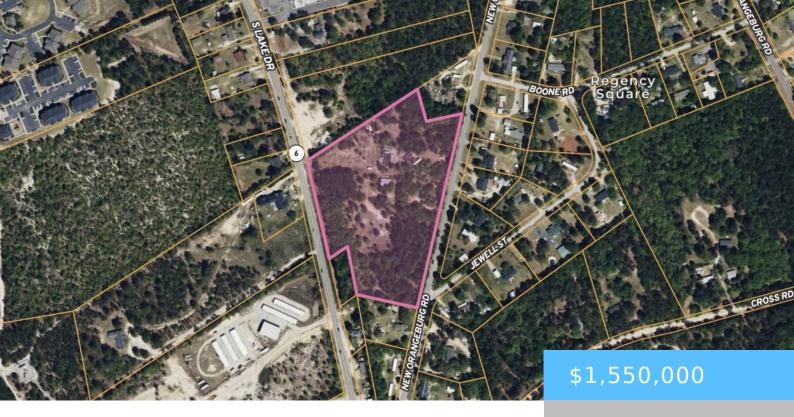

#### 1981 S LAKE DRIVE

https://vizorealty.com

Take advantage of this exceptional commercial property offering prime visibility and unparalleled access in a high-traffic area. Boasting over 441 feet of road frontage on S Lake Drive and an additional 859 feet of frontage on New Orangeburg Rd., this property is ideally positioned to serve a wide range of commercial ventures. Zoned ID (Intensive Development). With 13,700 VPD (Vehicles Per Day) on S Lake Dr (SCDOT 2019), the site ensures excellent exposure to passing traffic, providing maximum visibility for your business or development project. This property offers tremendous development potential due to its prime location, ample road frontage, and high traffic volume. With over 9 acres of land and great visibility, it's an ideal opportunity for businesses seeking a central location with high exposure. Whether you're looking to build a retail center, office complex, or another commercial development, this site provides the ideal foundation. Disclaimer: CMLS has not reviewed and, therefore, does not endorse vendors who may appear in listings.