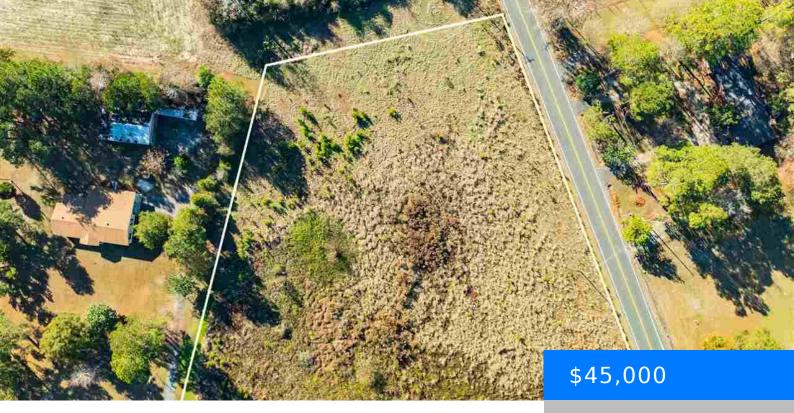

## 2.34 ACRES HWY 57, PAMPLICO SC 29583 https://vizorealty.com

This 2.34-acre corner lot in Florence County is unzoned and features 354.57 feet of road frontage on N. Old River Road and 353 feet on Delta Mill Road in Pamplico. The flat topography makes it ideal for both residential and commercial development. A land survey conducted in 2002 is available upon request. According to the Federal Emergency Management Agency (FEMA), the property is not located in a flood hazard area. There is no "for sale" sign on the land. Please use 1595 Delta Mill Road, Pamplico, as a nearby property address. Three nearby wooded lots, Tracts B2, C2, and E2, are available and may be included in a package deal.