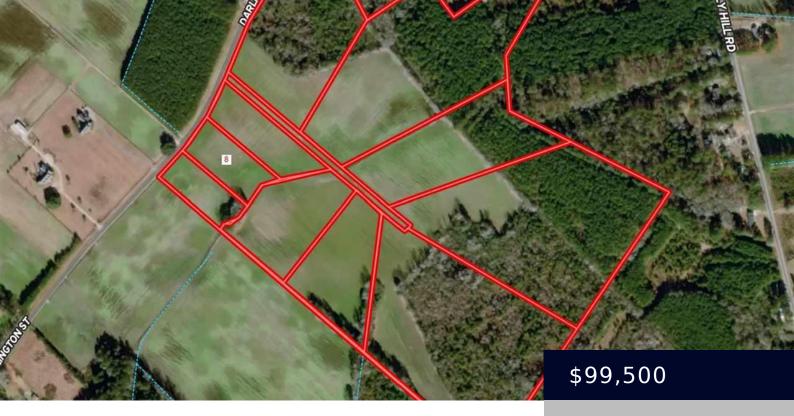

#### 2.78 ACRES DARLINGTON STREET, TIMMONSVILLE SC 29161

https://vizorealty.com

Discover Sally Hill Downs, an exclusive 10 tract subdivision in the sought-after Sally Hill area, with tracts ranging from 2 to 20 acres. This tract features pasture land acreage and approximately 251 feet of paved frontage on Darlington Street. Feel free to ride and check out this lot and the others, but please keep all vehicular traffic on the gravel lane. Perfect for building your dream home in a serene country setting. Enjoy the freedom of protective covenants without the constraints of an HOA. Horse owners welcome: perfect for an equestrian haven. Modern underground utilities preserve the natural beauty, and the convenient location provides easy access to shopping, schools, and medical services. Benefit from flexible school zoning, allowing high school attendance at Wilson, South Florence, or West Florence, with Brockington Elementary and Sneed Middle School for younger students. Embrace the ideal blend of privacy, peacefulness, and convenience at Sally Hill Downs-your dream home awaits!

#### Basics

Date added: Added 2 days ago Category: Land Status: ACTIVE MLS ID: 20250876 Listing Date: 2025-03-13 Type: Residential Lot Lot size, acres: 2.78 acres TMS: 0003104099