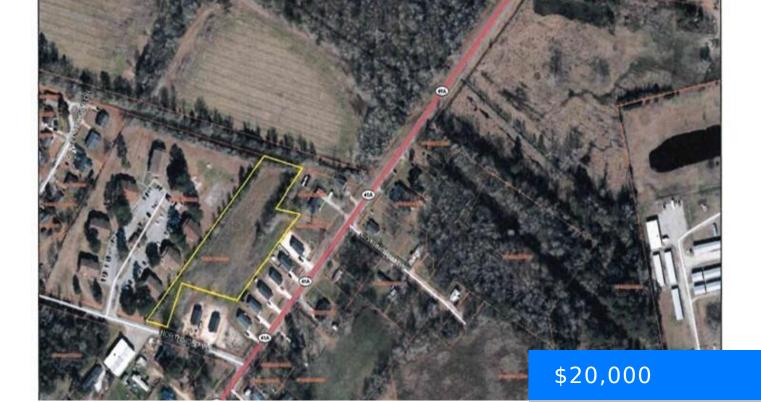

## 2.92 +/- ACRES E NORTHSIDE AVE, MARION SC 29571

https://vizorealty.com

Approximately 2.92 Acres zoned GDD (General Development District). This district is intended to accommodate higher density residential development and a variety of housing types on small lots or in project settings in areas accessible by major streets and in proximity to commercial uses, employment opportunities, and community facilities. Land is cleared. Gravity sewer and water at the street. Minutes from Downtown.

## **Basics**

Date added: Added 2 days ago

Category: Land

**Status:** ACTIVE

MLS ID: 20250681

**Listing Date:** 2025-02-25

Type: Unimproved Land

Lot size, acres: 2.92 acres