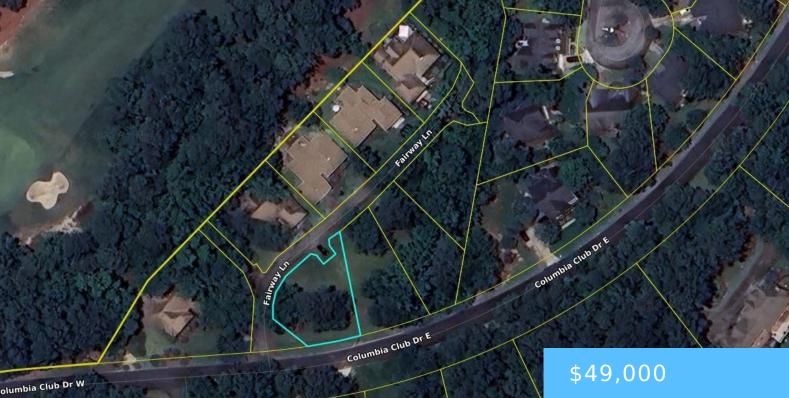

#### 2 FAIRWAY LN

https://vizorealty.com

Ready-to-build lot next to Columbia Country Club near Longcreek Plantation. All utilities are available. Four additional lots are available. Contact agent for discounted price to buy the 5 lot package. Disclaimer: CMLS has not reviewed and, therefore, does not endorse vendors who may appear in listings.

### **Basics**

Date added: Added 5 days ago

Category: LOTS AND ACREAGE

Status: ACTIVE MLS ID: 604310

**Price Per Acre:** \$245,000

**Listing Date:** 2025-03-18

**Type:** Residential

Lot size, acres: 0.2 acres

**TMS:** 20432-01-12