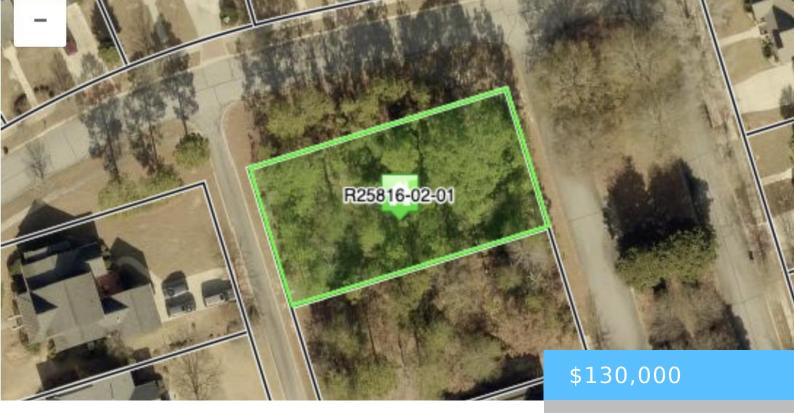

#### Basics

Date added: Added 13 hours ago Category: LOTS AND ACREAGE Status: ACTIVE MLS ID: 608588 Price Per Acre: \$464,286 Listing Date: 2025-05-14 Type: Residential Lot size, acres: 0.28 acres TMS: 25816-02-01