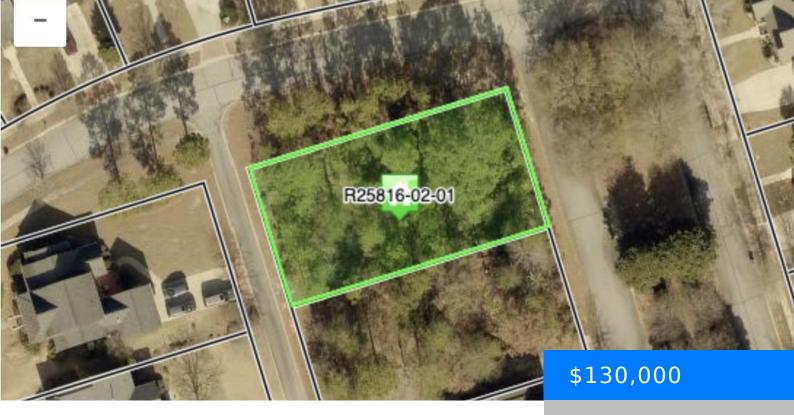

#### 2 GREENSIDE LANE https://vizorealty.com

Lot available in beautiful Greenhill Parish. amenities include a pool and clubhouse. community of gorgeous custom-built homes. Disclaimer: CMLS has not reviewed and, therefore, does not endorse vendors who may appear in listings.

#### Basics

Date added: Added 1 day ago Category: LOTS AND ACREAGE Status: ACTIVE MLS ID: 608588 Price Per Acre: \$464,286 Listing Date: 2025-05-14 Type: Residential Lot size, acres: 0.28 acres TMS: 25816-02-01