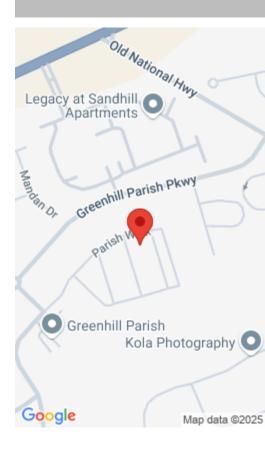

#### 2 GREENSIDE LANE https://vizorealty.com

Lot available in beautiful Greenhill Parish. amenities include a pool and clubhouse. community of gorgeous custom-built homes. Disclaimer: CMLS has not reviewed and, therefore, does not endorse vendors who may appear in listings.