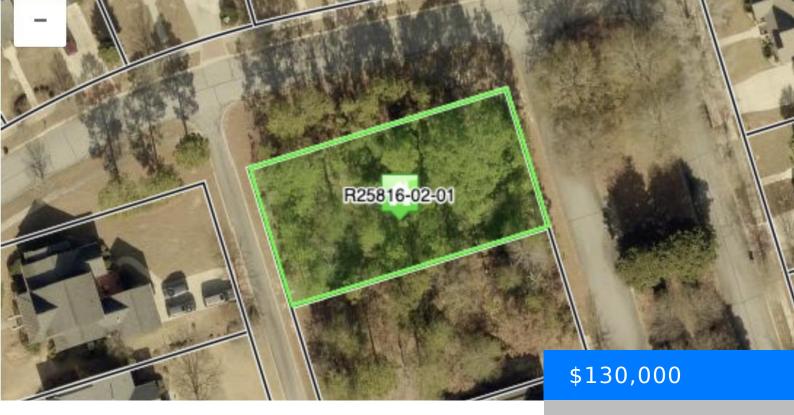

#### 2 GREENSIDE LANE https://vizorealty.com

Lot available in beautiful Greenhill Parish. amenities include a pool and clubhouse. community of gorgeous custom-built homes. Disclaimer: CMLS has not reviewed and, therefore, does not endorse vendors who may appear in listings.

#### Basics

Date added: Added 1 day ago Type: Residential Lot size, acres: 0.28 acres TMS: 25816-02-01 Category: LOTS AND ACREAGE Status: ACTIVE MLS ID: 608588 Price Per Acre: \$464,286