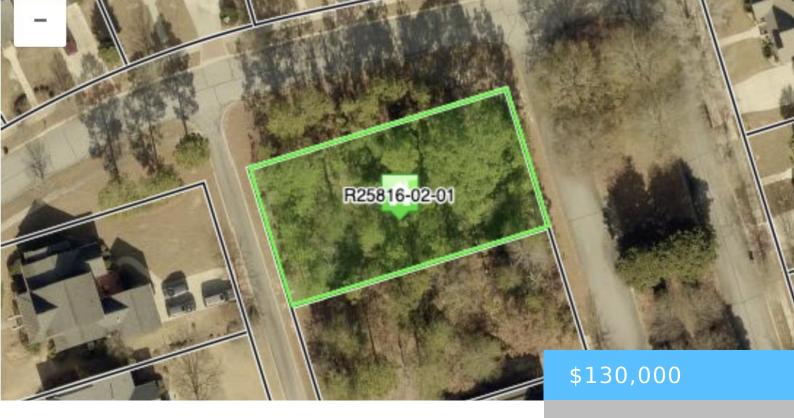

#### **2 GREENSIDE LANE**

https://vizorealty.com

Lot available in beautiful Greenhill Parish. amenities include a pool and clubhouse. community of gorgeous custom-built homes. Disclaimer: CMLS has not reviewed and, therefore, does not endorse vendors who may appear in listings.

### **Basics**

Date added: Added 12 hours ago

Category: LOTS AND ACREAGE

Status: ACTIVE MLS ID: 608588

**Price Per Acre:** \$464,286

**Listing Date:** 2025-05-14

**Type:** Residential

Lot size, acres: 0.28 acres

**TMS:** 25816-02-01