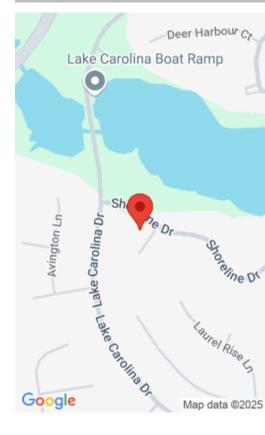

#### 2 MALLARD POINTE COURT

https://vizorealty.com

Ready to build your dream home in a great community? Lake Carolina features walking trails, lakes, playgrounds, tennis court, pool access, a YMCA, and a town center complete with restaurants, coffeeshop, and other local stores! This homesite is a CORNER LOT right on Shoreline Dr and Mallard pointe Ct- picture your pull through driveway, beautiful, custom- built home, and great yard to play in! Build in one of the nicest neighborhoods in NE Columbia! Disclaimer: CMLS has not reviewed and, therefore, does not endorse vendors who may appear in listings.

### **Basics**

Date added: Added 14 hours ago

Category: LOTS AND ACREAGE

Status: ACTIVE MLS ID: 604279

**Price Per Acre:** \$153,659

**Listing Date:** 2025-03-18

Type: Acreage

Lot size, acres: 0.41 acres