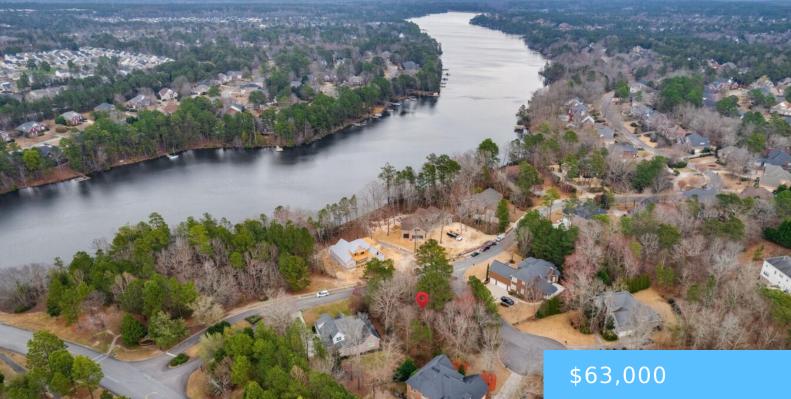

#### 2 MALLARD POINTE COURT

https://vizorealty.com

Ready to build your dream home in a great community? Lake Carolina features walking trails, lakes, playgrounds, tennis court, pool access, a YMCA, and a town center complete with restaurants, coffeeshop, and other local stores! This homesite is a CORNER LOT right on Shoreline Dr and Mallard pointe Ct- picture your pull through driveway, beautiful, custom- built home, and great yard to play in! Build in one of the nicest neighborhoods in NE Columbia! Disclaimer: CMLS has not reviewed and, therefore, does not endorse vendors who may appear in listings.

### **Basics**

Date added: Added 14 hours ago

Category: LOTS AND ACREAGE

Status: ACTIVE MLS ID: 604279

**Price Per Acre:** \$153,659

**Listing Date:** 2025-03-18

Type: Acreage

Lot size, acres: 0.41 acres