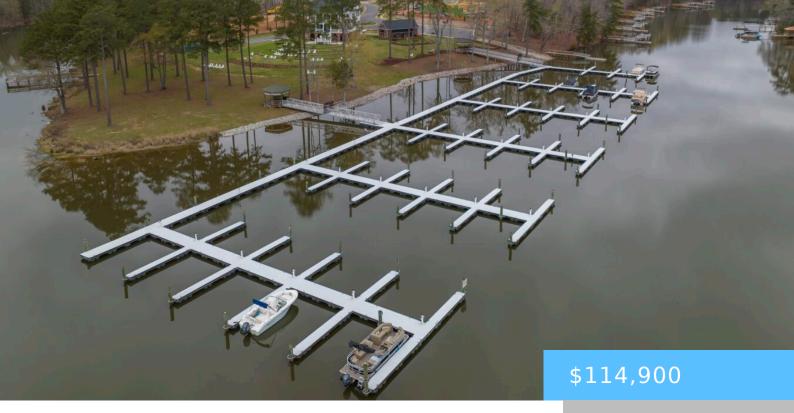

#### **2 TIMBER TRAIL LANE**

https://vizorealty.com

This is a beautiful lot that INCLUDES A DEEDED BOAT SLIP (C-12) within the brand new Stewart Landing Lake Murray Community. Also, this parcel can be combined with neighboring lot (#91) for a much larger homesite. Stewart Landing is a new lake community on award winning Lake Murray in South Carolina, situated only a one hour drive from either Greenville or Columbia. This is a meticulously planned, one-of-a-kind, golf cart-friendly waterfront community which fully preserves the natural aesthetics of the land. Miles of walking and hiking trails, full-service boat storage, covered pavilions, a pet park, and a childrenâ∏s playground are also showcased along approximately 45 acres of community green space. There are plenty of outdoor gathering spaces for friends, family, and neighbors to sit around firepits in comfy Adirondack chairs and create lasting memories or gather at the fully restored clubhouse for community activities. Thereâ□□s something for everyone at Stewart Landing and you don't want to miss out on this community. So CHOOSE YOUR OWN BUILDER and create your dream home in this exclusive Lake Murray community. Disclaimer: CMLS has not reviewed and, therefore, does not endorse vendors who may appear in listings. Disclaimer: CMLS has not reviewed and, therefore, does not endorse vendors who may appear in listings.

### **Amenities & Features**

Water Frontage: Deeded Lake Access, Waterfront Community