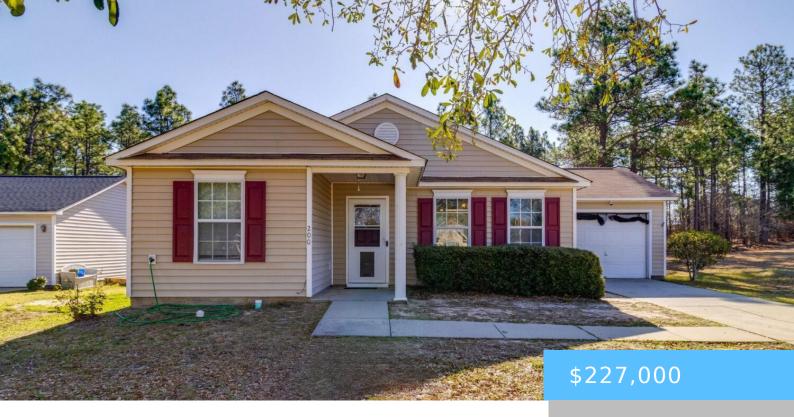

#### **200 STERLING CROSS DRIVE**

https://vizorealty.com

Welcome to this charming single-story home located on a spacious corner lot in the desirable Sterling Hills subdivision, just adjacent to The Summit and Lake Carolina! This home offers an open and functional floor plan, perfect for both everyday living and entertaining. The modern kitchen is equipped with sleek stainless steel appliances, making meal prep and cooking a breeze. The home has been well-maintained, with the roof replaced in 2020, ensuring peace of mind for years to come. Whether you're relaxing in the spacious living areas, hosting gatherings, or taking advantage of nearby amenities, this home offers the perfect blend of comfort, style, and convenience. Donâ to miss out on this fantastic opportunity to make this home your own! Disclaimer: CMLS has not reviewed and, therefore, does not endorse vendors who may appear in listings.

- 3 beds
- 2 baths
- Single Family
- RESIDENTIAL
- ACTIVE
- 1656 sq ft

#### **Basics**

Date added: Added 5 days ago

Category: RESIDENTIAL

**Status:** ACTIVE

Bathrooms: 2 baths

Floors: 1 floor

Lot size, acres: 0.19 acres

**MLS ID:** 604077

Full Baths: 2

**Listing Date:** 2025-03-14

**Type:** Single Family

Bedrooms: 3 beds

Half baths: 0 half baths

**Area, sq ft: 1656** sq ft

Year built: 2002

**TMS:** 23104-05-57

### **Building Details**

Price Per SQFT: 137.08 Style: Ranch

New/Resale: Resale Foundation: Slab

**Heating:** Central **Cooling:** Central

Water: Public Sewer: Public

Garage Spaces: 1 Basement: No Basement

Exterior material: Vinyl

### **Amenities & Features**

**Pool on Property:** No **Garage:** Garage Attached, Front Entry

Features: Corner