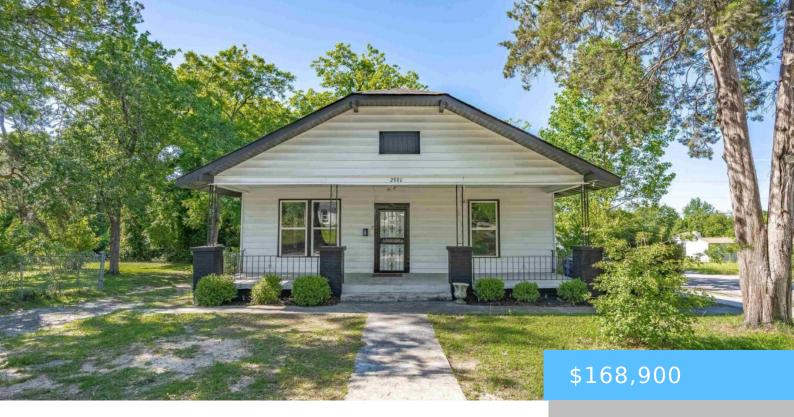

#### **2000 LIBERTY STREET**

https://vizorealty.com

Welcome to this well maintained 3-bedroom, 3-bathroom bungalow downtown offering 1,782 square feet of comfortable living space on a generous 0.28-acre lot. Ideally located within walking distance to local hospitals and the heart of downtown Columbia, this property provides both convenience and charm. Inside, youâ [] If find a spacious layout with generously sized bedrooms, three full bathrooms, and multiple living areas, this home offers the space and flexibility to suit any lifestyle. With its prime location near the vibrant BullStreet District and Segra Park, home of the Columbia Fireflies, you'll enjoy easy access to dining, shopping, entertainment, and year-round events. Whether youâ [] re a first-time buyer, or investor seeking a prime location, this home offers endless potential. Donâ [] t miss your chance to own a piece of downtown Columbia living! Disclaimer: CMLS has not reviewed and, therefore, does not endorse vendors who may appear in listings.

- 3 beds
- 3 baths
- Single Family
- RESIDENTIAL
- ACTIVE
- 1782 sq ft

## **Building Details**

Price Per SQFT: 94.78 Style: Traditional

New/Resale: Resale Foundation: Crawl Space

**Heating:** Central **Cooling:** Central

Water: Public Sewer: Public

Basement: No Basement Exterior material: Aluminum