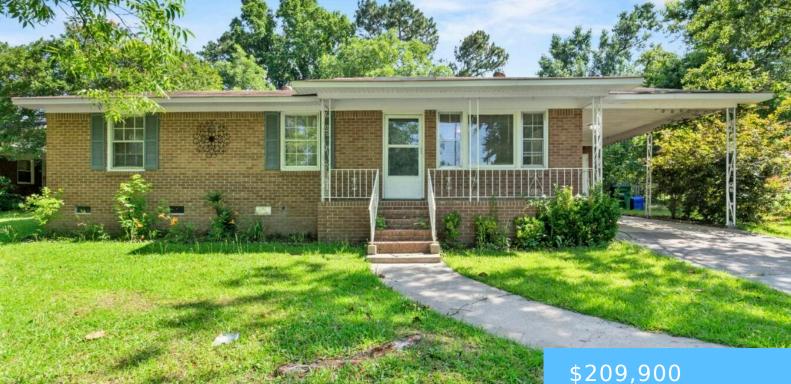

### 2017 WELLINGTON ROAD

https://vizorealty.com

This all brick, ranch home features 3 bedrooms and 2 full baths with hardwood floors flowing throughout. Inside, you?ll be welcomed by a bright living room, a thoughtfully designed kitchen, and a comfortable dining space. The primary bedroom includes a private bathroom with a walk-in tiled shower, while the other two bedrooms share a full bath. Updates include a 2-yearold HVAC system, fresh paint throughout, and recently sanded and refinished hardwood floors. Outside, enjoy the fenced-in backyard with a shed for extra storage, plus a covered carport with an additional storage area. Located just minutes from the USC, the Columbia airport, and interstates, this home combines convenience, charm, and classic character in a location that makes everyday living easy. Disclaimer: CMLS has not reviewed and, therefore, does not endorse vendors who may appear in listings.