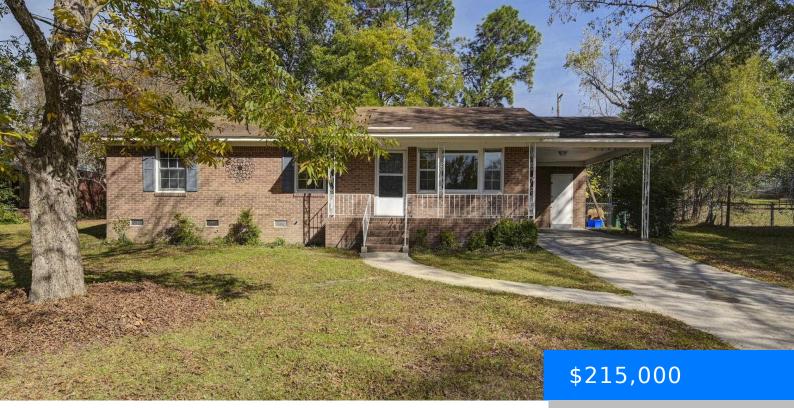

### 2017 WELLINGTON ROAD

https://vizorealty.com

Come see this one for yourself! This is a great spot to be with close proximity to USC campus, WECO, the airport, interstates, Lexington & more! Located in the established Churchill Heights neighborhood, this home is nestled on a large, flat lot with a shed outback and ample space for children to play or dogs to run! This home comes with a NEW HVAC unit (still under warranty) NEW Paint, NEW Smart Oven AND the floors have been recently sanded & refinished. Take a peek inside and discover three bedrooms with REAL hardwood flooring and TWO full bathrooms, one being an ensuite with a walkin tiled shower. Come enjoy the peace & quiet this neighborhood brings! Home qualifies for a 2-1 rate buy-down through Resource Financial – please reach out to see if you qualify for this program! Give this home a look and discover all the potential it has to give! Disclaimer: CMLS has not reviewed and, therefore, does not endorse vendors who may appear in listings.

### Basics

Date added: Added 5 days ago Category: RESIDENTIAL Status: ACTIVE Bathrooms: 2 baths Floors: 1 floor Lot size, acres: 0.31 acres MLS ID: 596641 Full Baths: 2 Listing Date: 2024-11-08 Type: Single Family Bedrooms: 3 beds Half baths: 0 half baths Area, sq ft: 1209 sq ft Year built: 1960 TMS: 005731-05-008

# **Building Details**

Price Per SQFT: 177.83 New/Resale: Resale Heating: Central,Gas 1st Lvl Water: Public Garage Spaces: 1 Exterior material: Brick-All Sides-AbvFound Style: Ranch,Traditional Foundation: Crawl Space Cooling: Central Sewer: Public Basement: No Basement