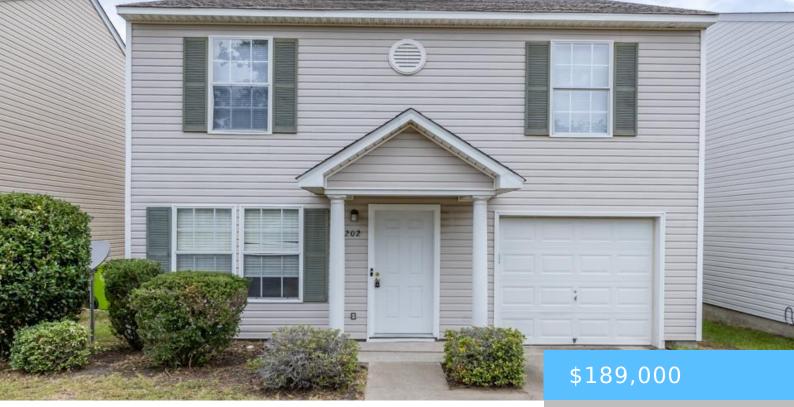

#### 202 CURVEWOOD ROAD

https://vizorealty.com

Cute 3br/2.5ba home located in the Gatewood community of The Summit in Northeast Columbia! Brand new carpet and fresh paint! New Luxury Vinyl Tile flooring installed in the kitchen/half bath/laundry room! This home is move-in ready. Zoned for award winning Richland School District Two schools. Excellent location, just minutes from shopping and restaurants at The Village at Sandhill with easy access to both I-20 and I-77. Disclaimer: CMLS has not reviewed and, therefore, does not endorse vendors who may appear in listings.

### Basics

Date added: Added 17 hours ago Price per sqft: \$139.79 Type: Single Family Bedrooms: 3 beds Floors: 2 floors TMS: 23008-08-27 Pool on Property: No Cooling: Central Listing Date: 2025-07-03 Category: RESIDENTIAL Status: ACTIVE Bathrooms: 2 baths Year built: 2003 MLS ID: 612333 Full Baths: 2

# **Building Details**

Heating features: Central Garage spaces: 1 Water Source: Public Style: Traditional Exterior material: Vinyl Garage: Garage Attached, Front Entry Foundation: Slab Sewer: Public Basement: No Basement New/Resale: Resale