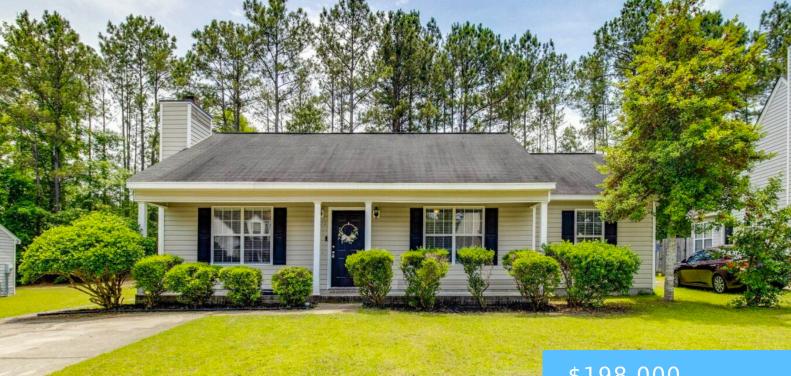

#### **203 TILTING ROCK DRIVE** https://vizorealty.com

Welcome to 203 Tilting Rock Drive, a beautifully refreshed singlestory home offering comfort, convenience, and modern touches throughout. This 3-bedroom, 2-bathroom property features a bright and open floor plan with thoughtful updates, making it move-in ready! Step inside to find a spacious living area perfect for everyday relaxing or entertaining. The kitchen has brand new appliances and ample cabinet space for all your culinary adventures. Enjoy the ease of single-story living with quick access to major destinations. Located just minutes from Fort Jackson and Shaw Air Force Base, this home offers a central location without sacrificing peace and privacy. Whether youâ [] re looking to settle in or invest, this home combines comfort and convenience in a welcoming setting. Disclaimer: CMLS has not reviewed and, therefore, does not endorse vendors who may appear in listings.

#### \$198,000

### Basics

Date added: Added 13 hours ago Category: RESIDENTIAL Status: ACTIVE Bathrooms: 2 baths Floors: 1 floor Lot size, acres: 0.25 acres MLS ID: 608865 Full Baths: 2 Listing Date: 2025-05-17 Type: Single Family Bedrooms: 3 beds Half baths: 0 half baths Area, sq ft: 1218 sq ft Year built: 2000 TMS: 25009-07-11

## **Building Details**

| Price Per SQFT: 162.56 | Style: Traditional       |
|------------------------|--------------------------|
| New/Resale: Resale     | Foundation: Slab         |
| Heating: Electric      | Cooling: Central         |
| Water: Public          | Sewer: Public            |
| Basement: No Basement  | Exterior material: Vinyl |

### **Amenities & Features**

Pool on Property: No Features: Front Porch - Covered Garage: None