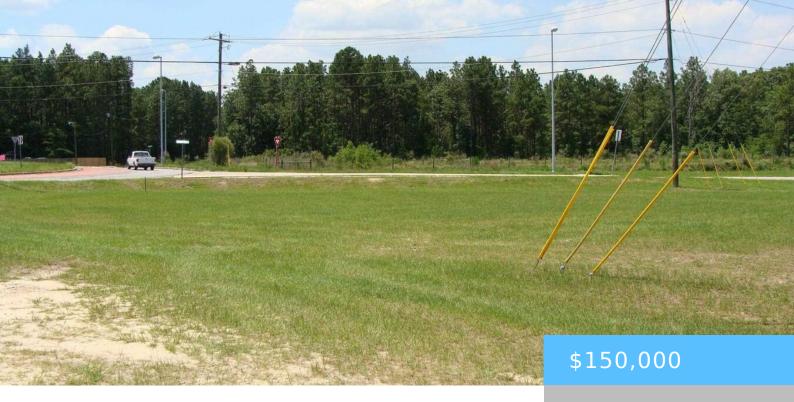

2035 WOODTRAIL DRIVE

https://vizorealty.com

Lot on corner of Meadowfield and Woodtrail. Ideal for development in a growing area.

- Commercial
- LOTS AND ACREAGE
- ACTIVE