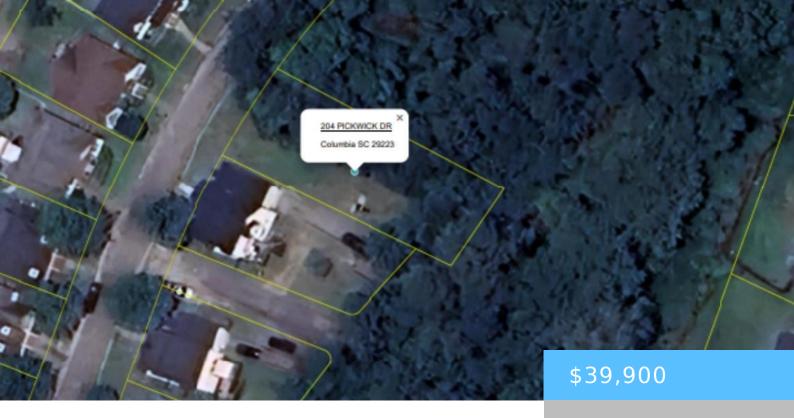

#### **204 PICKWICK DRIVE**

https://vizorealty.com

Private lot in desirable Pickwick Place! Owner is licensed builder & is open to a custom build for a client. City sewer & water available. Disclaimer: CMLS has not reviewed and, therefore, does not endorse vendors who may appear in listings.

### **Basics**

Date added: Added 10 hours ago

**Category:** LOTS AND ACREAGE

Status: ACTIVE MLS ID: 601392

**Price Per Acre:** \$199,500

**Listing Date:** 2025-02-03

Type: Acreage

Lot size, acres: 0.2 acres

**TMS:** 20110-01-30