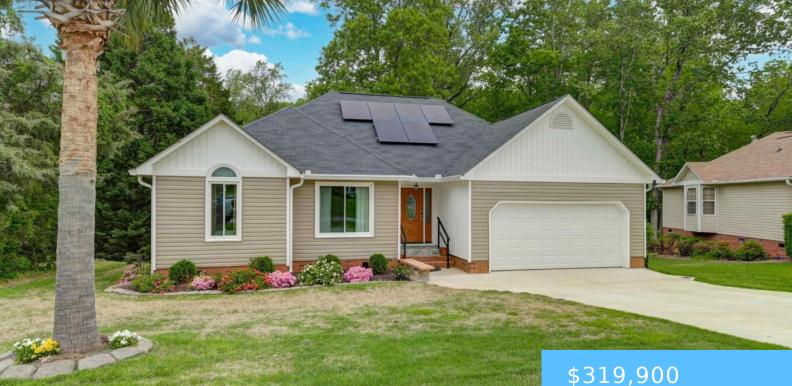

#### 205 ARMANDA COURT https://vizorealty.com

The search ends here! Move-in ready home in the Saddlebrook (Whiteford) neighborhood. This 3-bed, 2-bath, 1-level house comes with nearly half an acre of serenity and zoned for toprated River Bluff High in Lex 1. Situated in a quite cul-de-sac, this home has been meticulously maintained and recently updated with modern appliances, fixtures, paint, marble counter tops, wall-to-wall baths, driveway concrete, roof and an amazing deck. And say goodbye to high power bills with modern windows, doors, HVAC ducts, and owned (not-leased) solar panels. All updates less than 3 years old. Schedule your showing today and this stop will likely be your last. Disclaimer: CMLS has not reviewed and, therefore, does not endorse vendors who may appear in listings.

#### Basics

Date added: Added 2 weeks ago Price per sqft: \$224.49 Type: Single Family Bedrooms: 3 beds Floors: 1 floor Year built: 1995 MLS ID: 606551 Full Baths: 2 Cooling: Central,Heat Pump 1st Lvl Listing Date: 2025-04-16 Category: RESIDENTIAL Status: ACTIVE Bathrooms: 2 baths Lot size, acres: 0.49 acres TMS: 003434-03-022 Pool on Property: No Financing Options: Cash,Conventional,FHA,VA

## **Building Details**

Heating features: Central,Heat Pump 1st Lvl Garage spaces: 2 Water Source: Public Style: Traditional Exterior material: Vinyl Garage: Garage Attached, Front Entry Foundation: Crawl Space Sewer: Public Basement: No Basement New/Resale: Resale

## **Amenities & Features**

Features: Deck, Front Porch - Covered, Shed