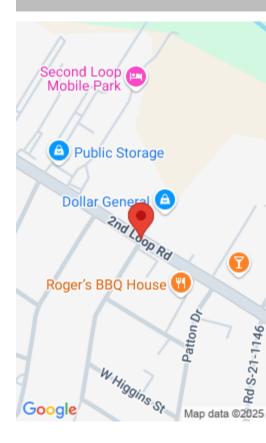

## 2051 SECOND LOOP, FLORENCE SC 29501

https://vizorealty.com

7 + or – acres zoned commerical with city water and sewer on site. 440 feet of frontage on Second Loop Rd (+/-25,000 cars per day). Adjacent to Dollar General. Owners would consider division of property. Great location near Cashua and the new Wal mart.