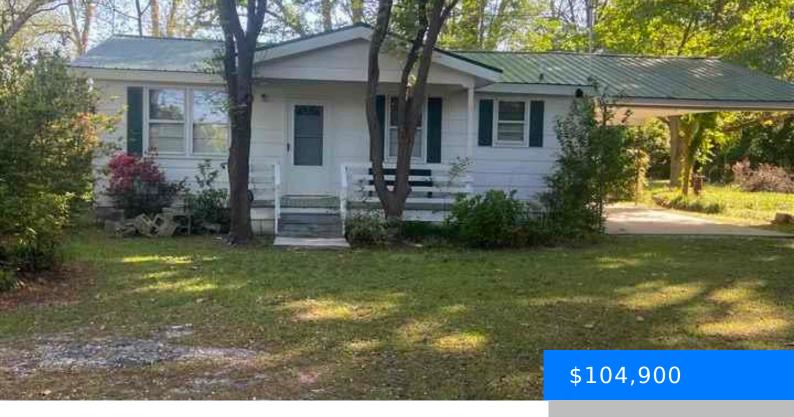

## **2057 S MAIN STREET, DARLINGTON SC 29532**

https://vizorealty.com

A charming home nestled behind beautiful azalea shrubs. It is conveniently located between Darlington and Florence. It is in Darlington County. Close proximity to shopping, schools and churches. Call today to see this gem. It will not last long!!! Selling "as is". White storage building does not remain.

- 2 heds
- 1 bath
- Single Family Residence
- RESIDENTIAL
- ACTIVE
- 810 sq ft

**Listing Date:** 2025-04-11

**Type:** Single Family Residence

Bedrooms: 2 beds

Area, sq ft: 810 sq ft

Year built: 1967

TMS: 1860002016

## **Building Details**

Foundation: Crawl Space Heating: Heat Pump

Cooling: Central Air Water: Well

Sewer: Septic Tank Floor covering: Hardwood, Vinyl, Wood

**Exterior material:** Wood Siding **Parking:** Carport