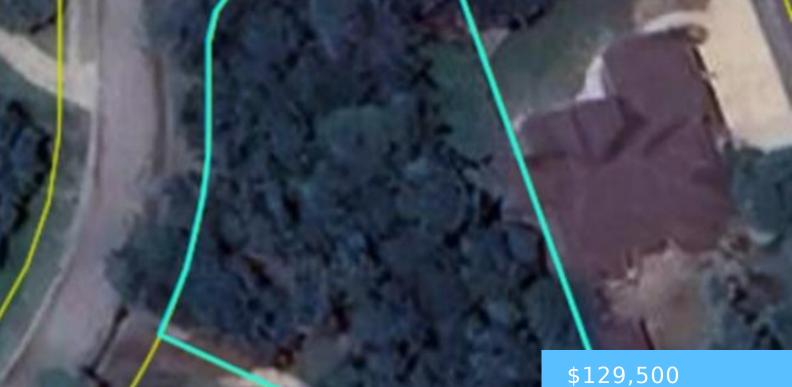

207 CRESTWATER DRIVE https://vizorealty.com

Build your dream home on a corner lot in an exclusive gated community in Lake Carolina - The Peninsula. The Peninsula at Lake Carolina offers the best of both worldsânpeaceful nature with walking trails and a sparkling lake, paired with the convenience of resort-style amenities and charming local shops. Enjoy access to boat landings, fishing docks, playground and private neighborhood pool. Whether you're dreaming of tranquil picnics by the lake or enjoying the vibrant town center, this neighborhood is thoughtfully designed for every lifestyle. Families will also appreciate the convenience of award-winning schools located right within the community. Owner is a licensed real estate agent in SC. Disclaimer: CMLS has not reviewed and, therefore, does not endorse vendors who may appear in listings.

### Basics

Date added: Added 11 hours ago Category: LOTS AND ACREAGE Status: ACTIVE MLS ID: 606343 Price Per Acre: \$323,750 Listing Date: 2025-04-11 Type: Residential Lot size, acres: 0.4 acres TMS: 23206-01-63