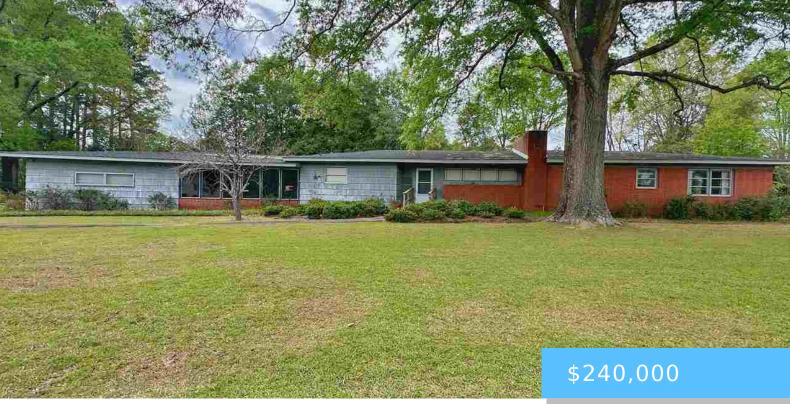

## 207 HIGHLAND DRIVE, LATTA SC 29565

https://vizorealty.com

- 3 baths
- Single Family
- RESIDENTIAL
- ACTIVE
- 3282 sq ft

**Listing Date:** 2024-04-04

**Type:** Single Family

Bedrooms: 4 beds

Area, sq ft: 3282 sq ft

Year built: 1956

MLS ID: 20241277

**Cooling:** Central Air

Foundation: Crawl Space

Sewer: Public Sewer

Exterior material: Brick Veneer/Siding