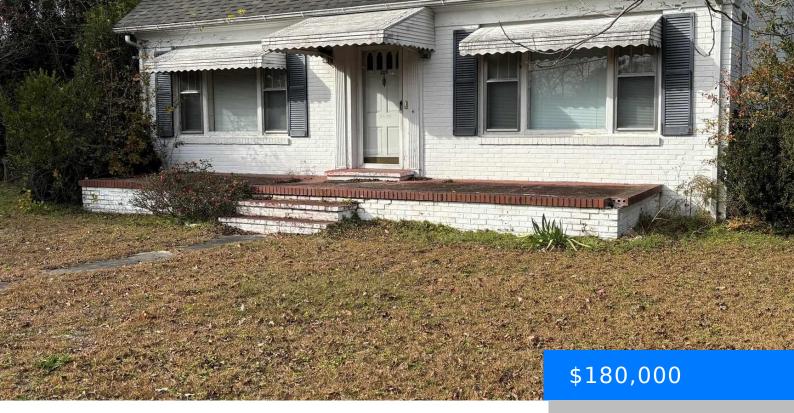

#### **209 E COLUMBIA AVENUE**

https://vizorealty.com

Home is in an estate and being sold "as-is". The home features a formal living room with gas fireplace and a formal dining room, both with hardwood flooring. The primary bedroom is on the main level and has hardwood flooring. There are three bedrooms on the 2nd level with built-in drawers and hardwood flooring. There is no ductwork on 2nd level. (Had window units) Power is on, water is off, valve in front. Property is zoned C-2 Transitional Commercial. Buyer to research and verify all info. Utilities are not on. In heart of Batesburg Leesville within a block from Bojangles, TacoBell, Cookout and Burger King. Disclaimer: CMLS has not reviewed and, therefore, does not endorse vendors who may appear in listings.

### **Building Details**

Price Per SQFT: 86.12 Style: Traditional

New/Resale: Resale Foundation: Crawl Space

Heating: OtherCooling: OtherWater: PublicSewer: Public

Garage Spaces: 1 Basement: No Basement

Exterior material: Brick-Partial-AbvFound, Wood

### **Amenities & Features**

**Pool on Property:** No **Garage:** Garage Detached

Fireplace: Masonry, Gas Log-Natural Features: Back Porch - Covered, Front Porch - Covered,

Gutters - Partial