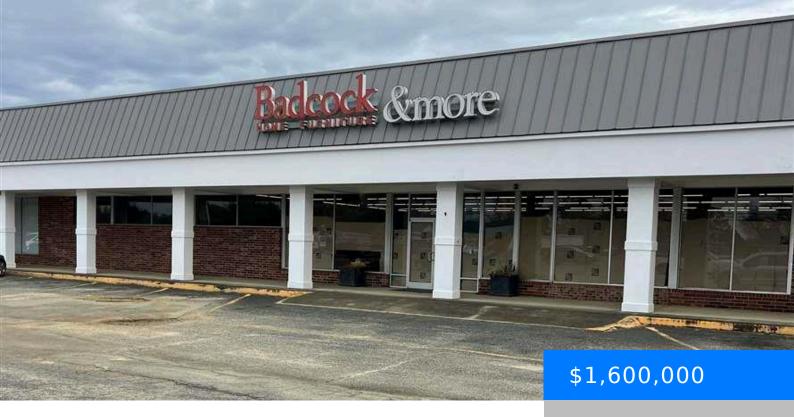

# 209 N CHURCH ST., LAKE CITY SC 29560-2133

https://vizorealty.com

Recently updated 15,600 sq. ft. commercial/retail building on two parcels comprising 1.42 ac. This spacious building has an expansive modern showroom with separate office space, storage space, two bathrooms and three loading docks. The building has been well maintained with a new roof installed in 2014. There is amble parking available for customers and access from two highways/streets. The building was most recently used as a Badcock Furniture Store. This is an excellent opportunity to own a move in ready commercial/retail building in the business district of Lake City, SC. Please call the listing agent for a showing.

- Commercial
- Commercial Sale
- ACTIVE
- 15600 sq ft

#### **Basics**

Date added: Added 1 day ago

Category: Commercial Sale

**Status:** ACTIVE

Lot size, acres: 1.4 acres

MLS ID: 20251072

**Listing Date:** 2025-03-24

**Type:** Commercial

**Area, sq ft: 15600** sq ft

Year built: 1969

TMS: 8001509005&8001509007