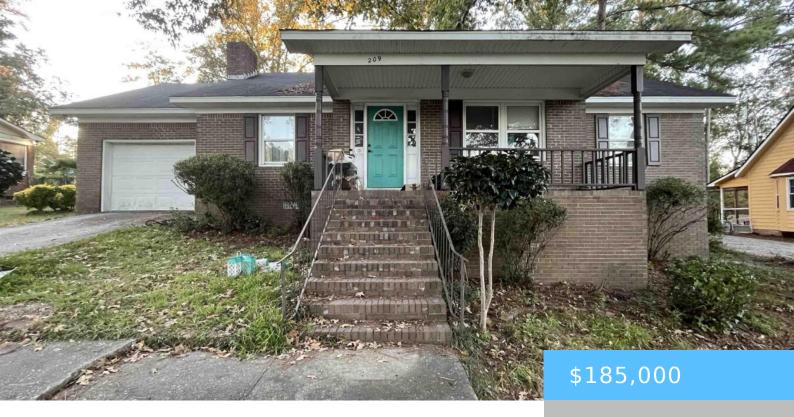

#### **209 SUMMERHILL DRIVE**

endorse vendors who may appear in listings.

https://vizorealty.com

This all brick ranch sits high offering great views of the neighborhood. With around a 1/4 of an acre lot, there is plenty of yard space in the front and back of the house for those who enjoy gardening, entertaining, playtime with kids and pets, or just a relaxing day outside listening to nature. The oversized front porch is great for seasonal decorating, and the covered deck in the back with bench seating serves as a perfect spot to enjoy an outside meal or read a book. There's plenty of privacy as there are no houses behind the home, only trees and nature. Disclaimer: CMLS has not reviewed and, therefore, does not

### **Basics**

Date added: Added 4 weeks ago

Price per sqft: \$133 Category: RESIDENTIAL

Type: Single Family

Status: ACTIVE

Bedrooms: 3 beds

Bathrooms: 2 baths

Floors: 1 floor Lot size, acres: 0 acres

**Exterior material:** Brick-All Sides-AbvFound **New/Resale:** Resale

## **Amenities & Features**

Features: Back Porch - Covered, Deck, Front Porch - Covered