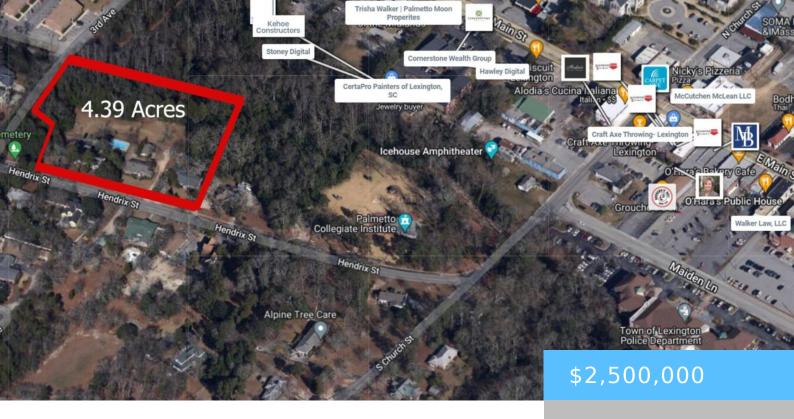

#### 210 HENDRIX STREET

https://vizorealty.com

The properties being sold are 206 Hendrix, 208 Hendrix, and 210 Hendrix. The lots are flat and total 4.39 acres in a prime location just off Main St in downtown Lexington, next to the Icehouse Amphi-theater and Virginia Hilton Park. They are currently zoned Residential with 3 houses on the property, but would be ideal for condos, apartments, townhomes, a hotel, or a business park if Lexington approves rezoning. Opportunities like this so close to downtown Lexington rarely become available. Disclaimer: CMLS has not reviewed and, therefore, does not endorse vendors who may appear in listings.

### **Basics**

Date added: Added 1 day ago

**Category:** LOTS AND ACREAGE

Status: ACTIVE MLS ID: 603085

**Price Per Acre:** \$569,476

**Listing Date:** 2025-03-02

**Type:** Commercial

Lot size, acres: 4.39 acres