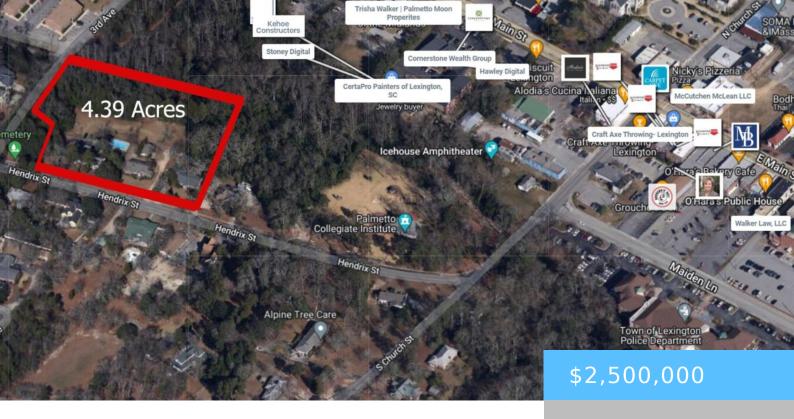

#### 210 HENDRIX STREET

https://vizorealty.com

The properties being sold are 206 Hendrix, 208 Hendrix, and 210 Hendrix. The lots are flat and total 4.39 acres in a prime location just off Main St in downtown Lexington, next to the Icehouse Amphi-theater and Virginia Hilton Park. They are currently zoned Residential with 3 houses on the property, but would be ideal for condos, apartments, townhomes, a hotel, or a business park if Lexington approves rezoning. Opportunities like this so close to downtown Lexington rarely become available. Disclaimer: CMLS has not reviewed and, therefore, does not endorse vendors who may appear in listings.

## **Basics**

Date added: Added 11 hours ago

Category: LOTS AND ACREAGE

Status: ACTIVE MLS ID: 603085

**Price Per Acre:** \$569,476

**Listing Date:** 2025-03-02

**Type:** Commercial

Lot size, acres: 4.39 acres